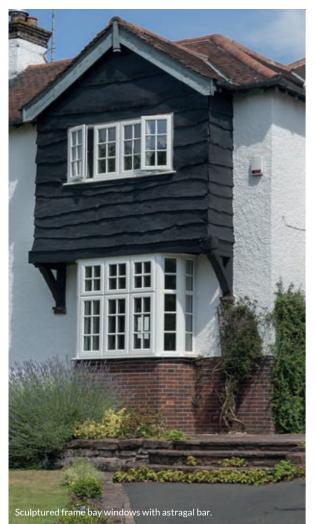

Golden Oak bay window completes this beautiful home.

White bevelled frame with astragal bar to create a classic bay.

Sculptured bay window in Golden Oak.

This colour panel is printed as a close match to the frame colour option of: **Agate Grey.** 

Bevelled frame bow window

Golden Oak sculptured bay.

 ${\it Sculptured bow\,window\,with\,decoratively\,glazed\,top\,lights.}$ 

11