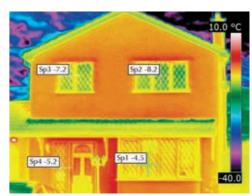

#### SAVING ENERGY, MONEY AND THE ENVIRONMENT

Energy

Window

The option to specify triple glazed units offers you even greater energy efficiency and can help save you money on your heating bills.

BEFORE and AFTER: The above thermal images clearly demonstrate the advantages of installing new energy efficient windows. The heat loss temperature of the living room window is 1.3°C before and -4.5°C after the new windows were fitted - a significant reduction.