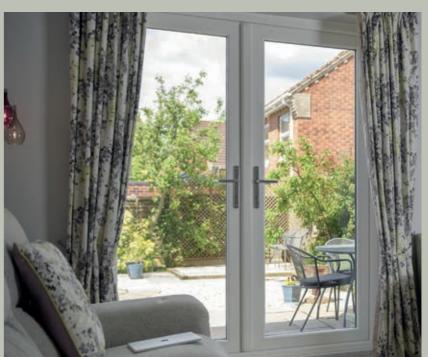

#### FRENCH DOORS

### Enjoy the outdoors

For the ultimate in sophistication, centre-opening uPVC French doors give your home a chic and classic appearance, offering simple sightlines in an elegant form.

French doors are available in single or double styles, and can be specified with sidelight and fanlight combinations. With the choice of a bevelled or sculptured frame to suit your style aspirations, and double or triple-glazed for exceptional thermal performance, our French doors are also available in a low threshold option for disability access.

Fitted with all the latest security features, French doors are as secure as they are weatherproof and make a practical pathway from your home into your garden.

This colour panel is printed as a close match to the colour option of: