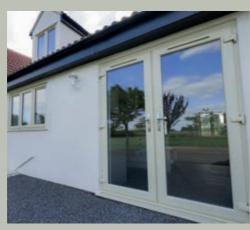

#### FRENCH DOORS

### Enjoy the outdoors

For the ultimate in sophistication, centre-opening uPVC French doors give your home a chic and classic appearance, offering simple sightlines in an elegant form.

French doors are available in single or double styles, and can be specified with sidelight and fanlight combinations. With the choice of a bevelled or sculptured frame to suit your style aspirations, and double or triple-glazed for exceptional thermal performance, our French doors are also available in a low threshold option for disability access.

Fitted with all the latest security features, French doors are as secure as they are weatherproof and make a practical pathway from your home into your garden.

This colour panel is printed as a close match to the colour option of: