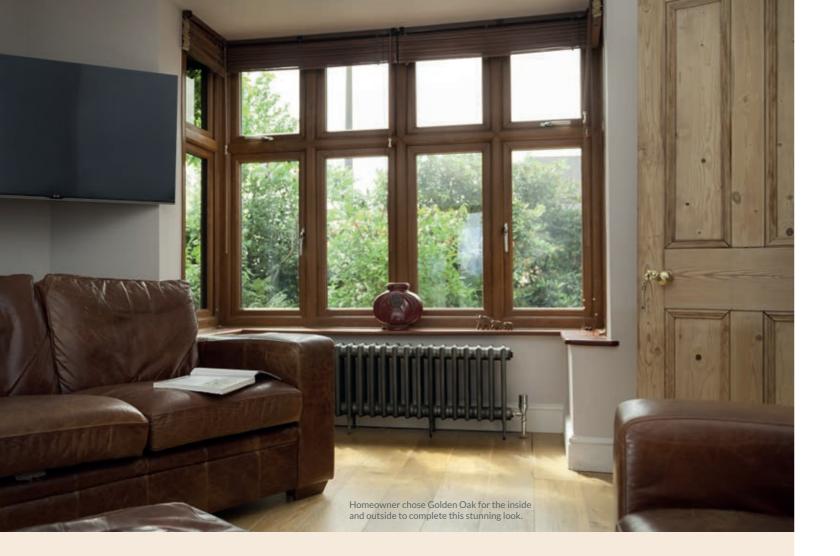

finish thanks to the range of colours available.



All of our products are virtuallymaintenance free, and don't require time-consuming sanding or painting.



The multi-chambered construction of our windows gives added strength and improved thermal efficiency.



Fully-integrated, slimline weather sealing maximises the glazed area while eliminating draughts for a warmer home.



Internally glazed to prevent the glazing bead from being removed outside – offering greater security.



With a wide range of colours, you can choose a frame style and colour to match your windows and doors perfectly.



A more energy efficient home our windows and doors achieve up to A++ WER (Window Energy Rating)





This colour panel is printed as a close match to the frame colour option of:
Chartwell Green.



# STAMPYOUR STYLE with a splash of colour

Our colour collection has been specially designed to help you put together the perfect colour palette for your home.

Every home is different, and our beautiful range of colours takes inspiration direct from nature to harmonise perfectly with your home and its surroundings, ensuring it stays looking good for years to come.

Whether you opt for a classic White, or a more modern aesthetic with a statement such as Chartwell Green, you can make your home as unique as you. You can even match your interior design scheme, with a different colour applied on the inside to the outside.





This colour panel is printed as a close Classic Cream.

#### Choose your colour...

You have a fantastic selection of colours and finishes to choose from, with the opt