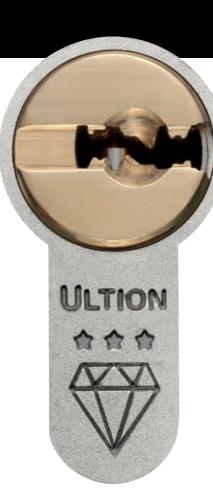

The Ultion 3 Star cylinder is fitted on our doors as standard. This gives you additional peace of mind as it is covered by the Ultion £5000 guarantee, payable in the unlikely event entry is gained by an intruder snapping the lock.