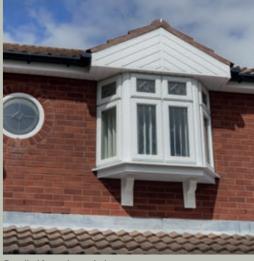

#### Bays and Bows add a prestigious touch to any home.

While bay windows allow for a larger internal space, bow windows can certainly create the illusion. Both styles allow natural light to flood in making the room feel brighter and more spacious.

Bay windows give a classic appearance and create greater space, looking elegant inside and out. With numerous opening casement window options, ventilation can be easily controlled by opening them individually.