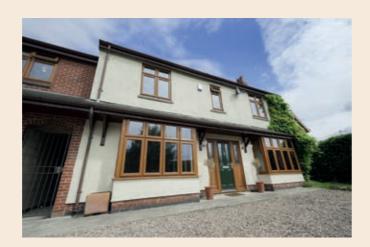

#### Bays and Bows add a prestigious touch to any home.

While bay windows allow for a larger internal space, bow windows can certainly create the illusion. Both styles allow natural light to flood in making the room feel brighter and more spacious.

Bay windows give a classic appearance and create greater space, looking elegant inside and out. With numerous opening casement window options, ventilation can be easily controlled by opening them individually.

As it extends outwards, the bow window gives the illusion of space and can completely transform the look of your property. Bow windows can also be tailored to suit your needs, giving you the option to choose which panes should remain fixed, and which can allow for opening.