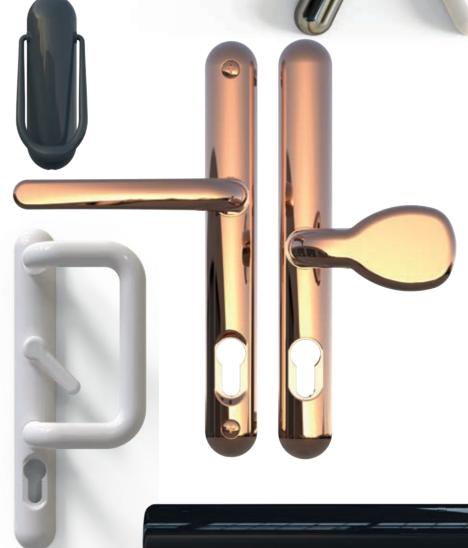

#### HARDWARE AND FITTINGS - DOORS

#### COMPLETE PEACE OF MIND

Choosing the right doors can improve your home in a number of ways including the look and how you use the space. Our doors are equipped with leading security and lock mechanisms to give you peace of mind that your belongings and loved ones are safe at home.

#### DOOR FURNITURE

Add the perfect finishing touches with your choice in handles, knockers and letterplates from the Sweet range of furniture.
Gently curved with edgeless beauty, Sweet is available in a range of colour options, from warm metallics to cool metals. A 20 year mechanical guarantee and surface finish warranty gives you confidence for years to come.