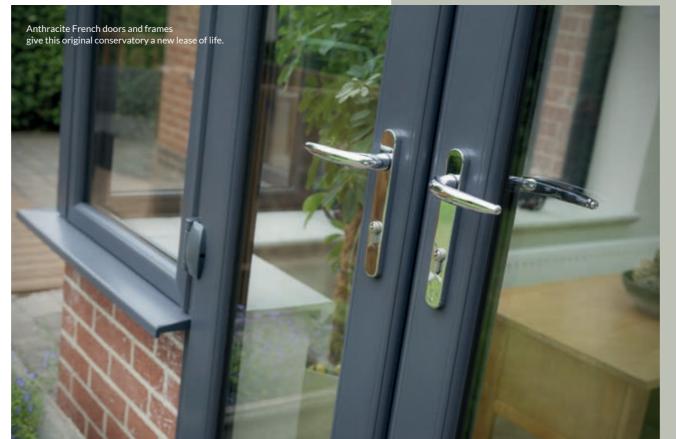

#### FRENCH DOORS

### Enjoy the outdoors

For the ultimate in sophistication, centre-opening uPVC French doors give your home a chic and classic appearance, offering simple sightlines in an elegant form.

French doors are available in single or double styles, and can be specified with sidelight and fanlight combinations. With the choice of a bevelled or sculptured frame to suit your style aspirations, and double or triple-glazed for exceptional thermal performance, our French doors are also available in a low threshold option for disability access.

Fitted with all the latest security features, French doors are as secure as they are weatherproof and make a practical pathway from your home into your garden.

This colour panel is printed as a close match to the colour option of: