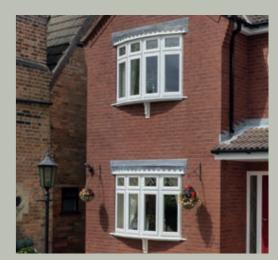

#### Bays and Bows add a prestigious touch to any home.

While bay windows allow for a larger internal space, bow windows can certainly create the illusion. Both styles allow natural light to flood in making the room feel brighter and more spacious.

Bay windows give a classic appearance and create greater space, looking elegant inside and out. With numerous opening casement window options, ventilation can be easily controlled by opening them individually.