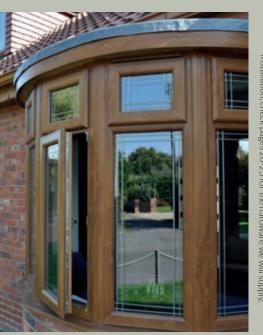

Golden Oak bay window completes this beautiful home.

White bevelled frame with astragal bar to create a classic bay.

Sculptured bay window in Golden Oak.

This colour panel is printed as a close match to the frame colour option of: **Agate Grey.** 

Bevelled frame bow window

Golden Oak sculptured bay.

 ${\it Sculptured bow\,window\,with\,decoratively\,glazed\,top\,lights.}$ 

11