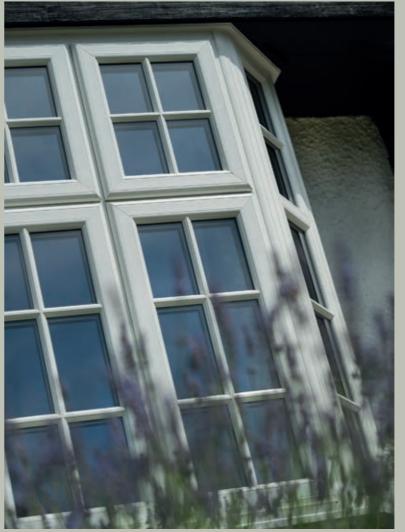

### DISTINCTIVE AND beautiful

#### Bays and Bows add a prestigious touch to any home.

While bay windows allow for a larger internal space, bow windows can certainly create the illusion. Both styles allow natural light to flood in making the room feel brighter and more spacious.

Bay windows give a classic appearance and create greater space, looking elegant inside and out. With numerous opening casement window options, ventilation can be easily controlled by opening them individually.