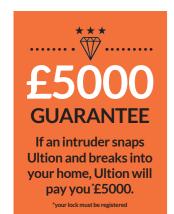

The Ultion 3 Star cylinder is fitted on our doors as standard. This gives you additional peace of mind as it is covered by the Ultion £5000 guarantee, payable in the unlikely event entry is gained by an intruder snapping the lock.

You must ensure your lock is registered to take advantage of this benefit.