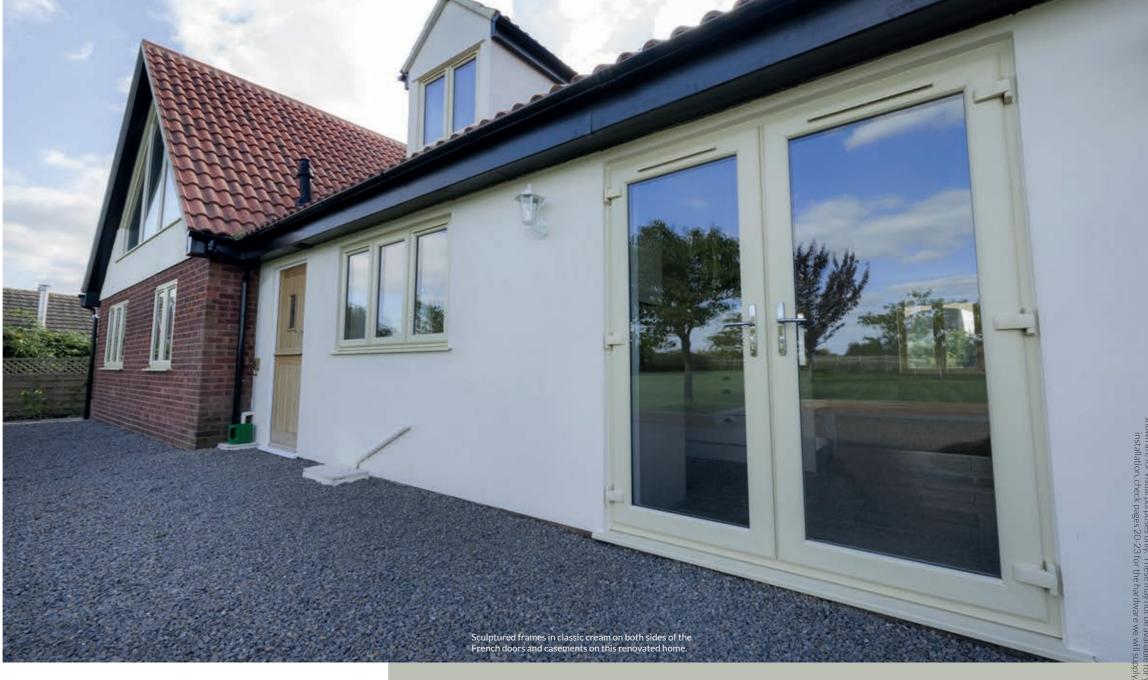

#### FRENCH DOORS

### Enjoy the outdoors

For the ultimate in sophistication, centre-opening uPVC French doors give your home a chic and classic appearance, offering simple sightlines in an elegant form.

French doors are available in single or double styles, and can be specified with sidelight and fanlight combinations. With the choice of a bevelled or sculptured frame to suit your style aspirations, and double or triple-glazed for exceptional thermal performance, our French doors are also available in a low threshold option for disability access.

Fitted with all the latest security features, French doors are as secure as they are weatherproof and make a practical pathway from your home into your garden.

This colour panel is printed as a close match to the colour option of:

This colour panel is printed as a close Classic Cream.