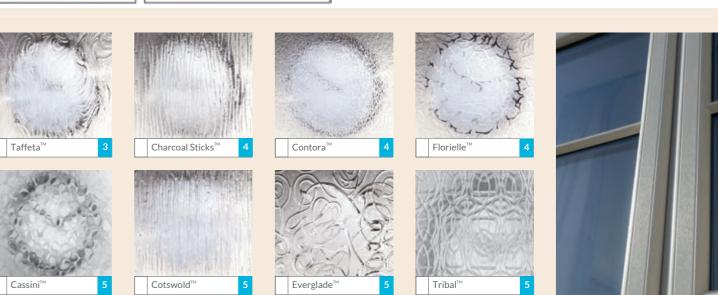

#### TEXTURE GLASS

Pilkington Texture Glass offers privacy and style throughout the home.

Privacy levels: Five levels of privacy are available, graded from 1 (least obscuration) to 5 (greatest obscuration).