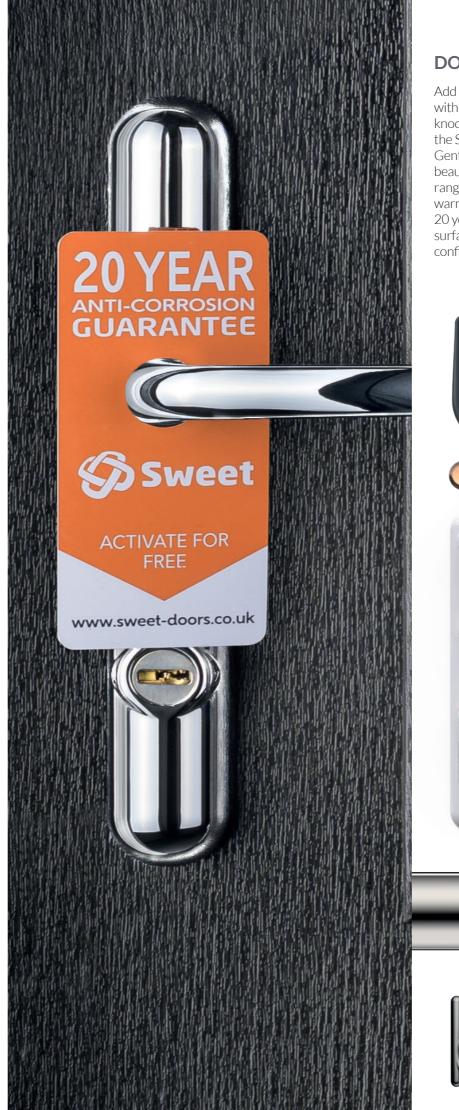

#### DOOR FURNITURE

Add the perfect finishing touches with your choice in handles, knockers and letterplates from the Sweet range of furniture.
Gently curved with edgeless beauty, Sweet is available in a range of colour options, from warm metallics to cool metals. A 20 year mechanical guarantee and surface finish warranty gives you confidence for years to come.