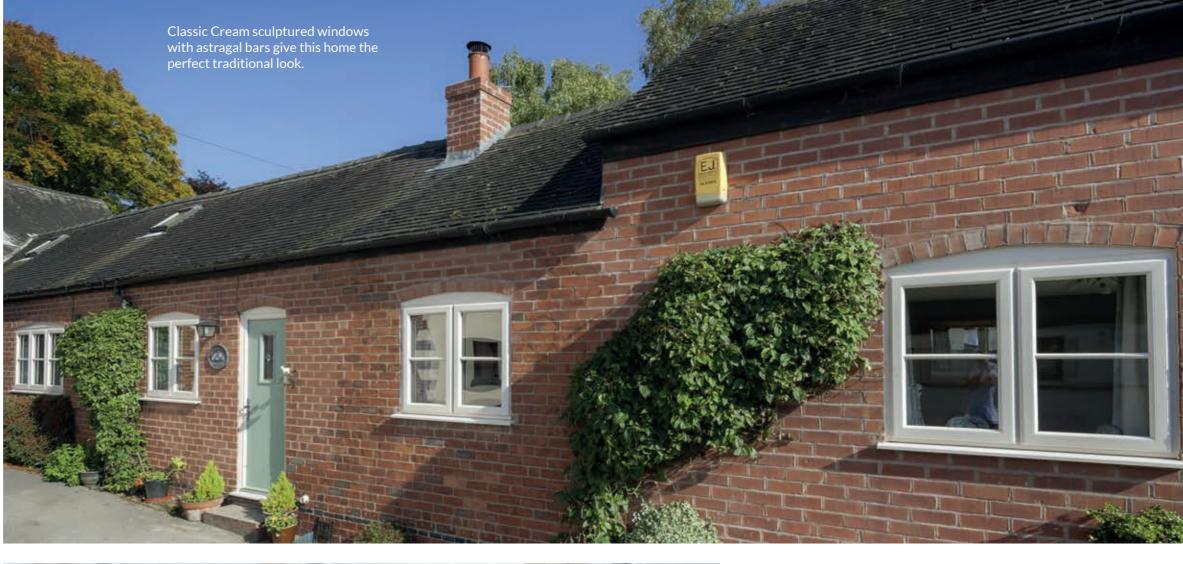

ity and impressive thermal and security performance, it's easy to see why casement windows are the go-to style for British homeowners.

Hinged at the top or side, casement windows add light and brightness to every kind of home, from contemporary builds to older houses. It's the versatility of casement windows that make them so popular, as a result of the sheer number of combinations of fixed and opening frames available. Simply choose what best suits you, how you use your rooms and the style of your house.

Casement windows are also available in a French style. This option is often favoured by building control when fire escape is a concern.

#### FRENCH WINDOWS OPTION



As with French doors, the vertical centre piece of the window is not fixed and fully opens up for uninterrupted views.





Casements are a popular choice for UK households, you can choose a style and colour to create that perfect look for your home.



Please note: hardware such as handles, glass and colour combinations shown are for visual purposes only. These may not be available for your installation, check pages 20-23 for the hardware we will supply.



Golden Oak bay window completes this beautiful home.



### DISTINCTIVE AND beautiful

#### Bays and Bows add a prestigious touch to any home.

While bay windows allow for a larger internal space, bow windows can certainly create the illusion. Both styles allow natural light to flood in making the room feel brighter and more spacious.

Bay windows give a classic appearance and create greater space, looking elegant inside and out. With numerous opening c