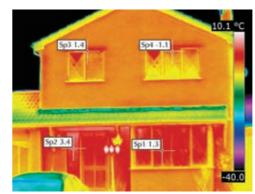

#### SAVING ENERGY, MONEY AND THE ENVIRONMENT

Energy

Window

The option to specify triple glazed units offers you even greater energy efficiency and can help save you money on your heating bills.

BEFORE and AFTER: The above thermal images clearly demonstrate the advantages of installing new energy efficient windows. The heat loss temperature of the living room window is 1.3°C before and -4.5°C after the new windows were fitted - a significant reduction.