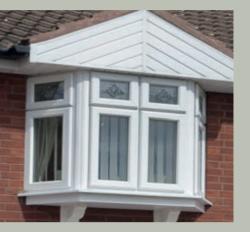

### DISTINCTIVE AND beautiful

#### Bays and Bows add a prestigious touch to any home.

While bay windows allow for a larger internal space, bow windows can certainly create the illusion. Both styles allow natural light to flood in making the room feel brighter and more spacious.

Bay windows give a classic appearance and create greater space, looking elegant inside and out. With numerous opening casement window options, ventilation can be easily controlled by opening them individually.

White bevelled frame with astragal bar to create a classic bay.

Sculptured bay window in Golden Oak.

This colour panel is printed as a close match to the frame colour option of: **Agate Grey.** 

Bevelled frame bow window