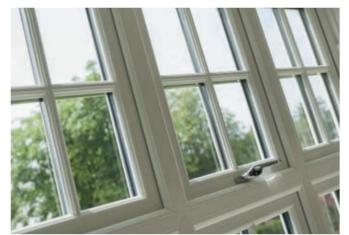

#### **CASEMENT WINDOWS**

### Add a classic touch...

White astragal har window

With their radiant looks, versatility and impressive thermal and security performance, it's easy to see why casement windows are the go-to style for British homeowners.

Hinged at the top or side, casement windows add light and brightness to every kind of home, from contemporary builds to older houses. It's the versatility of casement windows that make them so popular, as a result of the sheer number of combinations of fixed and opening frames available. Simply choose what best suits you, how you use your rooms and the style of your house.