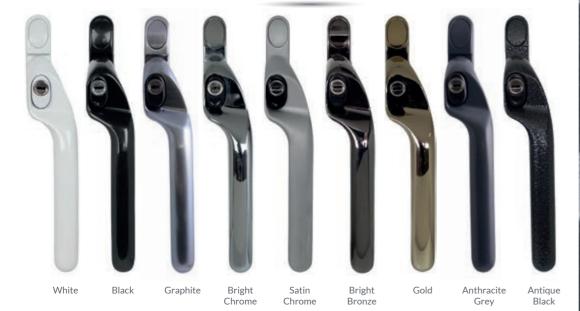

#### HARDWARE AND FITTINGS - WINDOWS

### THE perfect COMPLEMENT

Your windows are only as good as the hardware and fittings supplied with them, which is why we only work with leading suppliers, to guarantee a long lasting product that performs while looking great throughout its lifetime.

Operated by an easy push-to-open button, our handles are as durable as they are appealing in nine great colour options.

20