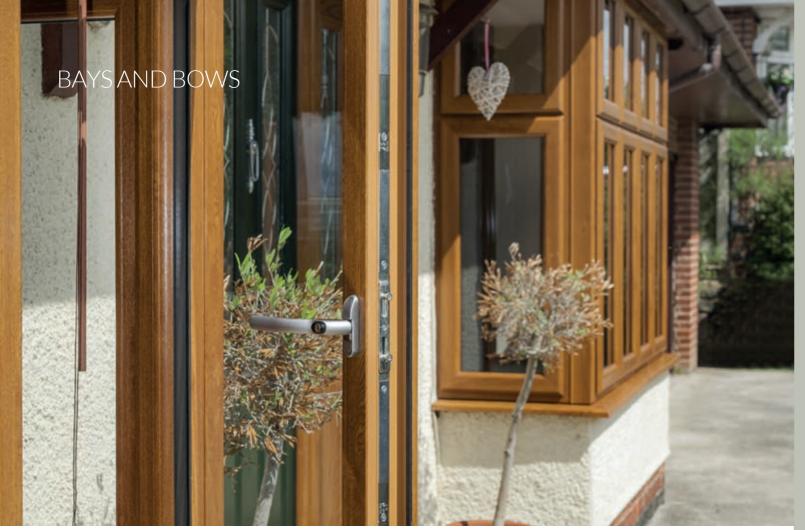

### DISTINCTIVE AND beautiful

#### Bays and Bows add a prestigious touch to any home.

While bay windows allow for a larger internal space, bow windows can certainly create the illusion. Both styles allow natural light to flood in making the room feel brighter and more spacious.

Bay windows give a classic appearance and create greater space, looking elegant inside and out. With numerous opening casement window options, ventilation can be easily controlled by opening them individually.

As it extends outwards, the bow window gives the illusion of space and can completely transform the look of your property. Bow windows can also be tailored to suit your needs, giving you the option to choose which panes should remain fixed, and which can allow for opening.