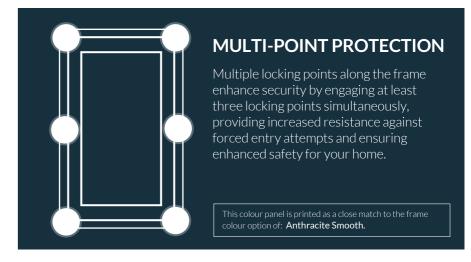

#### **HIGH SECURITY**

21st century living requires reassuring security features. Our windows feature one of the most advanced shootbolt locking mechanisms on the market today. Built to exceed stringent PAS24 requirements. With a range of 4-6 locking points and a night-vent position to secure your home against forced entry.

#### **ADDITIONAL SECURITY**

Hinge Protectors provide extra security, and if forced, the hinges have more protection. The shootbolt is complemented with bi-parting mushroom cams which lock the centre of the window, and resist attempts to jemmy it open.