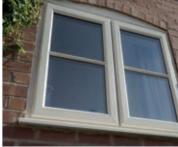

#### **CASEMENT WINDOWS**

### Add a classic touch...

White astragal har window

With their radiant looks, versatility and impressive thermal and security performance, it's easy to see why casement windows are the go-to style for British homeowners.

Hinged at the top or side, casement windows add light and brightness to every kind of home, from contemporary builds to older houses. It's the versatility of casement windows that make them so popular, as a result of the sheer number of combinations of fixed and opening frames available. Simply choose what best suits you, how you use your rooms and the style of your house.