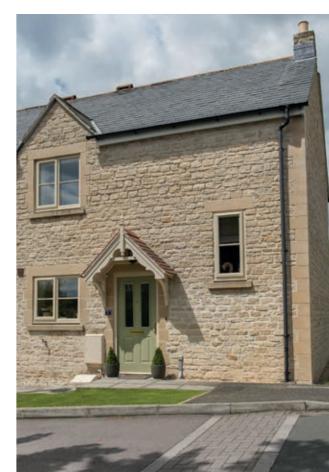

Golden Oak bay window completes this beautiful home.

White bevelled frame with astragal bar to create a classic bay.

Sculptured bay window in Golden Oak.

This colour panel is printed as a close match to the frame colour option of: **Agate Grey.** 

Bevelled frame bow window