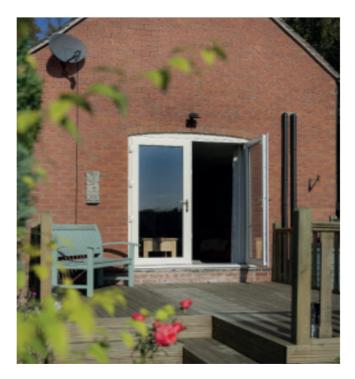

#### FRENCH DOORS

### Enjoy the outdoors

For the ultimate in sophistication, centre-opening uPVC French doors give your home a chic and classic appearance, offering simple sightlines in an elegant form.

French doors are available in single or double styles, and can be specified with sidelight and fanlight combinations. With the choice of a bevelled or sculptured frame to suit your style aspirations, and double or triple-glazed for exceptional thermal performance, our French doors are also available in a low threshold option for disability access.

Fitted with all the latest security features, French doors are as secure as they are weatherproof and make a practical pathway from your home into your garden.

This colour panel is printed as a close match to the colour option of: